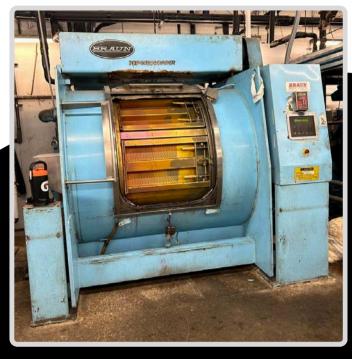

Braun 600 Lb.Top Side Loader
Washer Extractor - Model 600NTDP-3

Braun Omega Folder/Cross Folder - Model 2PF3CF/A

Call before they are all gone! First come, first served. Inventory won't last long.

Steve Jankowski