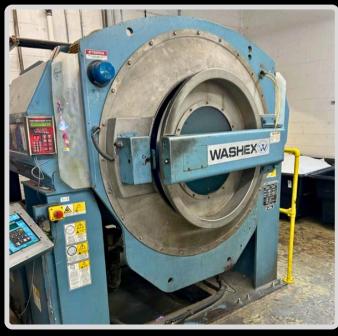

(516) 938-4300

sjan@directmachinery.com

Milnor 550 Open Pocket 2-Way Tilting Washer Model 64046 E6N

Washex 275lb Open Pocket Washer with Softrol

Call before they are all gone! First come, first served. Inventory won't last long.

Steve Jankowski

(516) 938-4300

sjan@directmachinery.com

**Chicago Edge Spreader Feeders** 

Chicago Skyline Folder
Cross Folder with Stacker

Call before they are all gone! First come, first served. Inventory won't last long.