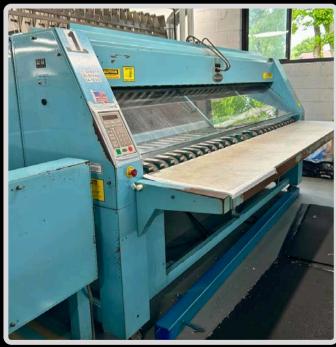

Braun 600 Lb.Top Side Loader
Washer Extractor - Model 600NTDP-3

Braun Omega Folder/Cross Folder - Model 2PF3CF/A

Call before they are all gone! First come, first served. Inventory won't last long.

Steve Jankowski